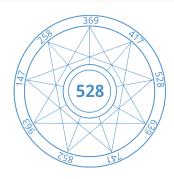

# Solfeggio Scale 9

The idea and the origin of the first six and now nine solfeggio frequencies are related to historical traditions, according to which there are certain musical frequencies that have healing properties. They have already been demonstrated in Gregorian chants. However, the theory is not based on sufficient scientific evidence. In practice, healing solfeggio frequencies have only been used in music. There are a few scientific publications claiming that one of the frequencies in particular, 528HZ, is capable of repairing DNA. The iMRS prime is the world's first and only PEMF system that generates the 9 defined Solfeggio frequencies as individual electromagnetic sine waves and delivers them to the body. The individual frequencies and their properties are described in the literature as follows:

### The 6 original frequencies:

- 396HZ Letting go of fear and guilt
- 417HZ Letting go of negativity and trauma
- 528HZ Repairing DNA, also known as the frequency of love
- **639HZ** Promoting harmony
- 741HZ Elimination of toxins
- 852HZ Awakening intuition

## The 3 "newly added" frequencies:

- 174HZ Relief of pain, stress and tension
- 285HZ Restoration and healing of tissue
- 963HZ Activation and expansion of consciousness

Application of the following individual frequencies, 2 minutes each, one after the other, sine wave:

174Hz, 285Hz, 396 Hz, 417 Hz, **528 Hz**, 693 Hz, 741 Hz, 852 Hz, 963 Hz